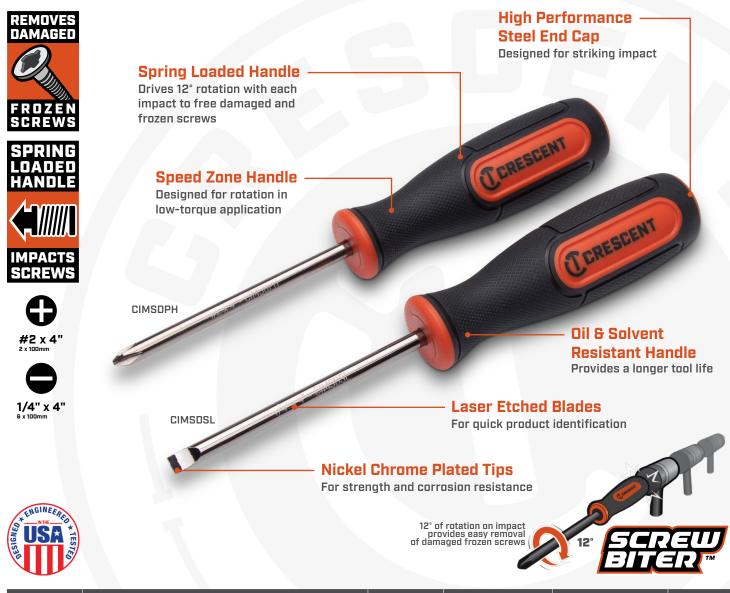

## **Break Loose the Toughest Screws.**

Crescent Screw Biter™ Impact Screwdrivers deliver the power of an impact driver with the convenience of a screwdriver. Hardened tips bite deep into screw heads with 12 degrees of powerful torque when the steel end cap is hit, loosening even the most frozen or damaged screws. Then, Screw Biters work like standard screwdrivers, easily turning the loosened screws.

| ltem No   | Description                                               | Shelf Pack<br>Quantity | Tray Pack<br>UPC | Product<br>Dimensions  | Product<br>Weight |
|-----------|-----------------------------------------------------------|------------------------|------------------|------------------------|-------------------|
| CIMSD2SET | Crescent Screw Biter 2 Pc. Impact Screwdriver Set         | 6                      | 10037103351743   | 12"L x 6.4"W x 1.7"H   | 0.72 lbs.         |
| CIMSDPH   | Crescent Screw Biter Phillips #2 x 4" Impact Screwdriver  | 6                      | 10037103351750   | 10.8"L x 1.9"W x 1.3"H | 0.32 lbs.         |
| CIMSDSL   | Crescent Screw Biter Slotted 1/4" x 4" Impact Screwdriver | 6                      | 10037103351767   | 10.8"L x 1.9"W x 1.3"H | 0.32 lbs.         |