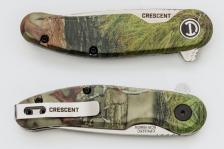

### 3.25" Drop Point Blade Pocket Knife with Camo **Composite Handle**

This knife features a precision-ground stainless steel blade for excellent strength, edge retention, and overall durability.

**Ergonomically Designed Composite Handle** For excellent fit and control

#### Full Metal Core / Liner Lock -

Assures secure locking of the blade in the open position and easy closing

POCKET

CPK325CC

Flipper Tab Opening For quick and easy blade deployment

### **Popular Drop Point Style Blade**

For easy maintenance and durability

#### 5Cr15MoV Stainless Steel Blade

For superior strength, edge retention, and durability