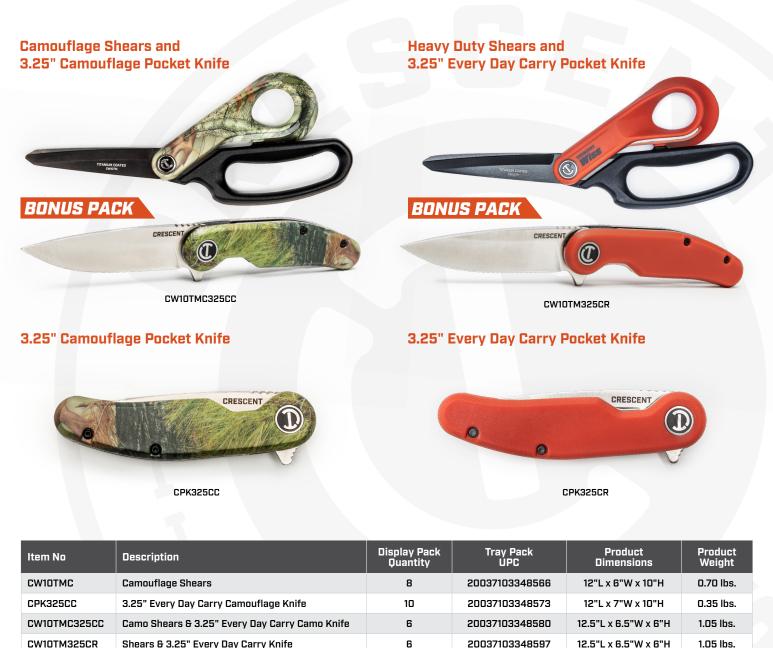

CPK325CR

3.25" Every Day Carry Knife Rawhide

Crescent" is a registered trademark of Apex Brands, Inc. A Division of Apex Tool Group, LLC

20037103348603

10

Apex Tool Group, LLC 1000 Lufkin Road, Apex, NC 27539

0.35 lbs.

12"L x 7"W x 10"H