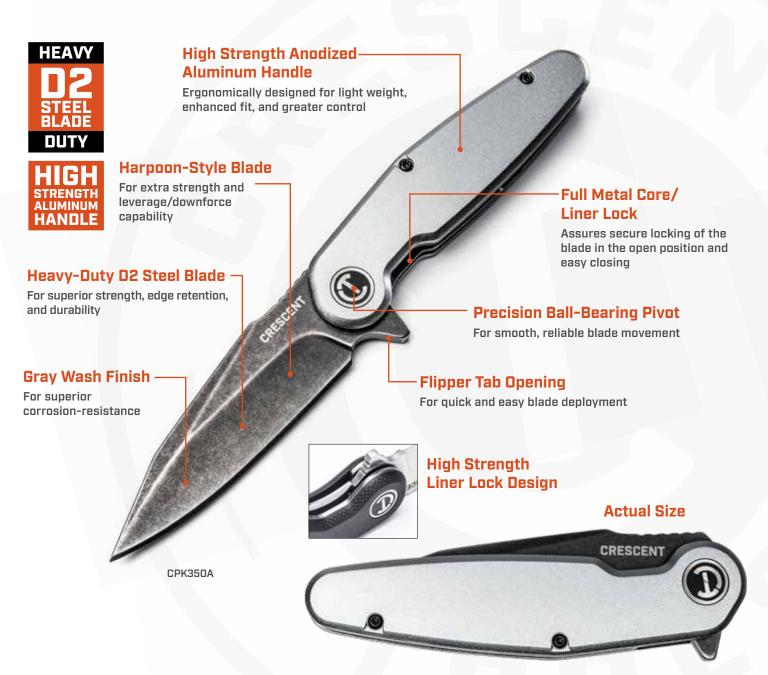

#### 3.5" Aluminum Handle Pocket Knife with D2 Steel Harpoon Blade

The sturdy harpoon-style blade of this knife provides extra blade strength that allows for greater leverage and downforce when needed. The smooth, clean lines of its natural anodized aluminum handle give it a great look, while providing light weight and an amazingly comfortable grip for maximum control.

Crescent pocket knife blades are made of either 5Cr15MoV stainless steel or heavy-duty D2 steel with Gray Wash finish. All have excellent corrosion resistance and are available in popular drop point or sturdy harpoon blade styles.

Handles are available in strong anodized aluminum or lightweight composite. Each is ergonomically designed to optimize hand and finger contact points for enhanced fit and superior control.

The deep-carry pocket clip keeps Crescent pocket knives barely visible, yet always ready.