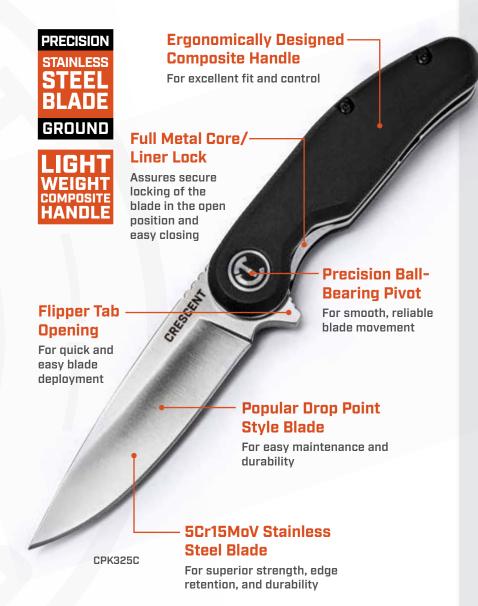

# 3.25" Composite Handle Pocket Knife with 5Cr15MoV Stainless Steel Drop Point Blade

This knife features a popular drop point style blade with an ergonomically designed composite handle. The blade is precision-ground for excellent strength, edge retention, and overall durability, making it the perfect Every Day Carry.

Crescent pocket knife blades are made of either 5Cr15MoV stainless steel or heavy-duty D2 steel with Gray Wash finish. All have excellent corrosion resistance and are available in popular drop point or sturdy harpoon blade styles.

Handles are available in strong anodized aluminum or lightweight composite. Each is ergonomically designed to optimize hand and finger contact points for enhanced fit and superior control.

The deep-carry pocket clip keeps Crescent pocket knives barely visible, yet always ready.