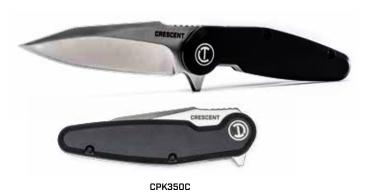

## Jobsite Performance...with style. Crescent Every Day Carry Pocket Knives

3.25" Composite Handle Pocket Knife with 5Cr15MoV Stainless Steel Drop Point Blade

3.5" Composite Handle Pocket Knife with 5Cr15MoV Stainless Steel Harpoon Blade