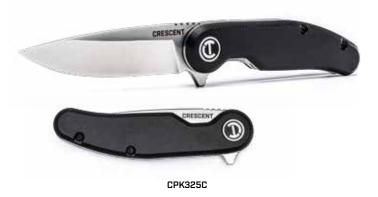

# 3.25" Composite Handle Pocket Knife with 5Cr15MoV Stainless Steel Drop Point Blade

This knife features a popular drop point style blade with an ergonomically designed composite handle. The blade is precision-ground for excellent strength, edge retention, and overall durability, making it the perfect Every Day Carry.