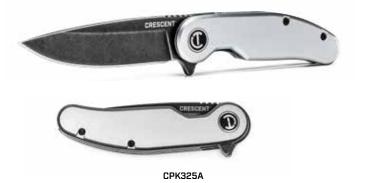

made of either 5Cr15MoV stainless steel or heavy-duty D2 steel with Gray Wash finish. All have excellent corrosion resistance and are available in popular drop point or sturdy harpoon blade styles.



Handles are available in strong anodized aluminum or lightweight composite. Each is ergonomically designed to optimize hand and finger contact points for enhanced fit and superior control.



The deep-carry pocket clip keeps Crescent pocket knives barely visible, yet always ready.





## Jobsite Performance...with style. Crescent Every Day Carry Pocket Knives

3.25" Composite Handle Pocket Knife with 5Cr15MoV Stainless Steel Drop Point Blade



3.5" Composite Handle Pocket Knife with 5Cr15MoV Stainless Steel Harpoon Blade



3.25" Aluminum Handle Pocket Knife with D2 Steel Drop Point Blade



# 3.5" Aluminum Handle Pocket Knife with D2 Steel Harpoon Blade



| Item No | Description                         | Shelf Pack<br>Quantity | UPC         | Shelf Pack<br>Code | Product<br>Package Dimensions | Product<br>Weight |
|---------|-------------------------------------|------------------------|-------------|--------------------|-------------------------------|-------------------|
| CPK325C | 3.25" Pocket Knife Composite Handle | 5                      | 37103339324 | 10037103339321     | 11"L x 4.7"W x 1"H            | 0.35 lbs.         |
| CPK350C | 3.5" Pocket Knife Composite Handle  | 5                      | 37103339331 | 10037103339345     | 11"L x 4.7"W x 1"H            | 0.35 lbs.         |
| СРК325А | 3.25" Pocket Knife Aluminum Handle  | 5                      | 37103339