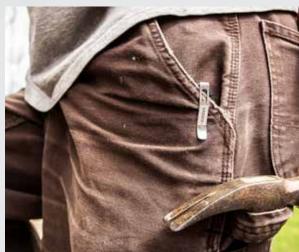

Handles are available in strong anodized aluminum or lightweight composite. Each is ergonomically designed to optimize hand and finger contact points for enhanced fit and superior control.

The deep-carry pocket clip keeps Crescent pocket knives barely visible, yet always ready.