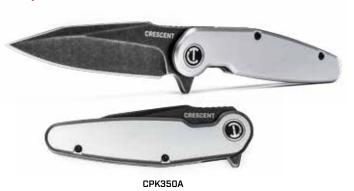

#### 3.5" Aluminum Handle Pocket Knife with D2 Steel Harpoon Blade

The sturdy harpoon-style blade of this knife provides extra blade strength that allows for greater leverage and downforce when needed. The smooth, clean lines of its natural anodized aluminum handle give it a great look, while providing light weight and an amazingly comfortable grip for maximum control.

# 3.5" Aluminum Handle Pocket Knife with D2 Steel Harpoon Blade

| Item No | Description                         | Shelf Pack<br>Quantity | UPC         | Shelf Pack<br>Code | Product<br>Package Dimensions | Product<br>Weight |
|---------|-------------------------------------|------------------------|-------------|--------------------|-------------------------------|-------------------|
| CPK325C | 3.25" Pocket Knife Composite Handle | 5                      | 37103339324 | 10037103339321     | 11"L x 4.7"W x 1"H            | 0.35 lbs.         |
| CPK350C | 3.5" Pocket Knife Composite Handle  | 5                      | 37103339331 | 10037103339345     | 11"L x 4.7"W x 1"H            | 0.35 lbs.         |
| СРК325А | 3.25" Pocket Knife Aluminum Handle  | 5                      | 37103339348 | 10037103339338     | 11"L x 4.7"W x 1"H            | 0.45 lbs.         |
| CPK350A | 3.5" Pocket Knife Aluminum Handle   | 5                      | 37103339355 | 10037103339352     | 11"L x 4.7"W x 1"H            | 0.45 lbs.         |