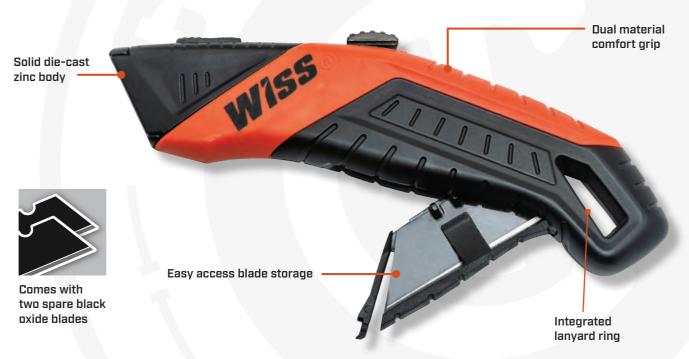

## **Accepts all standard size blades**

## **Quick Blade Change**

| Part No. | Description                                  | Shelf Pack<br>Quantity | UPC Code    | Shelf Pack Code | Product Dimensions        | Weight    |
|----------|----------------------------------------------|------------------------|-------------|-----------------|---------------------------|-----------|
| WKAR2    | Wiss Auto-Retracting<br>Safety Utility Knife | 5                      | 37103301338 | 10037103301335  | 8.9" L x 4.9" W x 1.57" H | 0.52 lbs. |