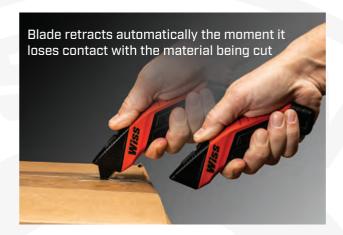

## Safety Comes Standard.

Unlike standard "self-retracting" utility knives, the Wiss Auto-Retracting Safety Utility Knife retracts the blade automatically the moment it loses contact with the material being cut. The blade automatically retracts even if the user is still holding the blade slider forward in the 'open' position.