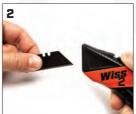

## **Quick Blade Change**

| Part No. | Description                                  | Shelf Pack<br>Quantity | UPC Code    | Shelf Pack Code | Product Dimensions        | Weight    |
|----------|----------------------------------------------|------------------------|-------------|-----------------|---------------------------|-----------|
| WKAR2    | Wiss Auto-Retracting<br>Safety Utility Knife | 5                      | 37103301338 | 10037103301335  | 8.9" L x 4.9" W x 1.57" H | 0.52 lbs. |