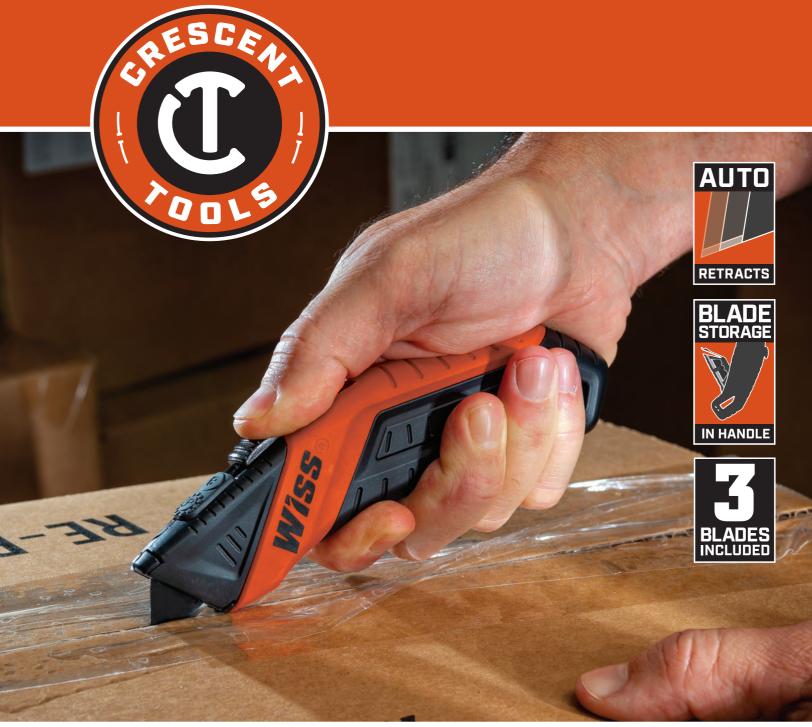

Auto-Retracting Safety Utility Knife

## Safety Comes Standard.

Unlike standard "self-retracting" utility knives, the Wiss Auto-Retracting Safety Utility Knife retracts the blade automatically the moment it loses contact with the material being cut. The blade automatically retracts even if the user is still holding the blade slider forward in the 'open' position.