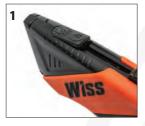

## **Quick Blade Change**

| Part No. | Description                                  | Shelf Pack<br>Quantity | UPC Code    | Shelf Pack Code | Product Dimensions        | Weight    |
|----------|----------------------------------------------|------------------------|-------------|-----------------|---------------------------|-----------|
| WKAR2    | Wiss Auto-Retracting<br>Safety Utility Knife | 5                      | 37103301338 | 10037103301335  | 8.9" L x 4.9" W x 1.57" H | 0.52 lbs. |