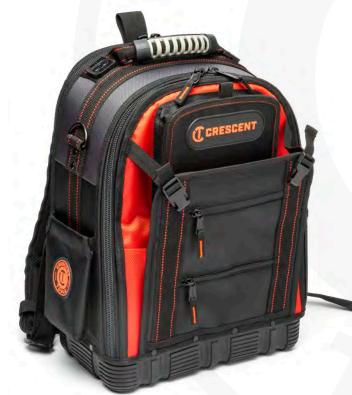

#### Backpack

A secure, organized tool storage solution that's easier to carry.

- Large zippered mesh-wall interior pockets for quick view of contents
- Large easy-access adjustable front pocket for bulky items like power cords
- D-ring attachment points (1 inside, 2 outside, with quick-release web strap)
- Large side pockets and tape measure clip for added convenience
- CTB1000 | Backpack

#### **Features:**

**Backpack** features convenient magnetic-closure pocket for easy access to keys, cell phone, and other frequently used items

**Bright interiors** for improved tool visibility in low light conditions