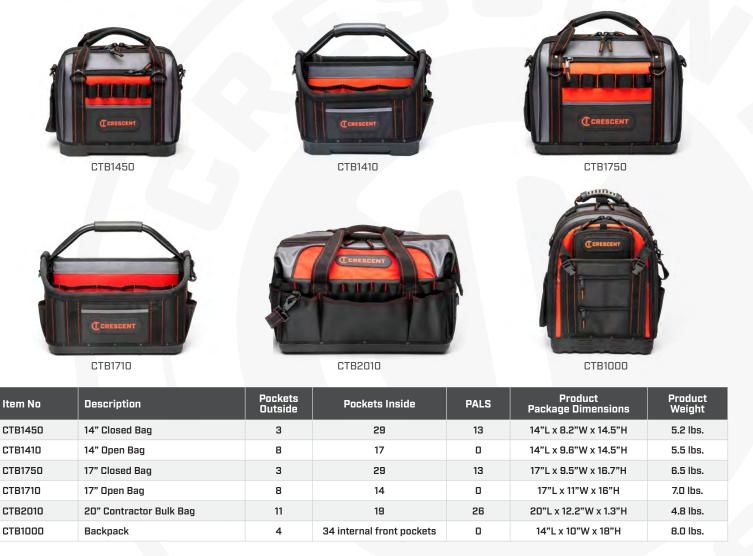

CTB1410 | 14" Open Bag **CTB1710** | 17" Open Bag

#### Backpack

A secure, organized tool storage solution that's easier to carry.

- Large zippered mesh-wall interior pockets for quick view of contents
- Large easy-access adjustable front pocket for bulky items like power cords
- D-ring attachment points (1 inside, 2 outside, with quick-release web strap)
- Large side pockets and tape measure clip for added convenience
- CTB1000 | Backpack

#### **Also Available:**

**Closed Bags** 

Tools stay out-of-sight, neat and clean... free from jobsite debris.

CTB1450 | 14" Closed Bag CTB1750 | 17" Closed Bag

#### 20" Contractor Bulk Bag

Better organization for tools both large and small

CTB2010 | 20" Contractor Bulk Bag