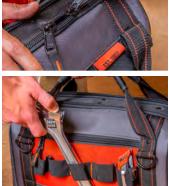

YKK zippers allow secure closure and easy access. Guaranteed for 3 full years

**PALS-style webbing for** easy access to frequently used tools

### Crescent Tradesman Tool Bags... made tough to keep your tools in order and accessible.

**DURABLE –** All bags have a hard polypropylene base that's built to protect your tools from impact and moisture. And all zippered bags come with 3-year warranted YKK zippers.