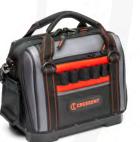

#### Backpack

A secure, organized tool storage solution that's easier to carry.

- Large zippered mesh-wall interior pockets for quick view of contents
- Large easy-access adjustable front pocket for bulky items like power cords
- D-ring attachment points (1 inside, 2 outside, with quick-release web strap)
- Large side pockets and tape measure clip for added convenience
- CTB1000 | Backpack