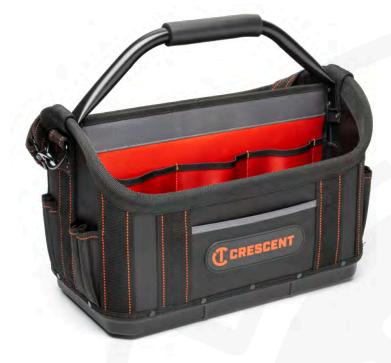

#### **Open Bags**

Superior tool organization combined with quickest and easiest access.

- Open-bottom inner sleeves keep small tools and bits from being lost at bottom of narrow pockets
- Interior divider panel with large/small open-bottom sleeves to accommodate different-sized tools
- Quad-riveted tubular steel handle with high-durability comfort grip
- Sturdy D-ring attachment point
- Large side pockets and tape measure clip for added convenience

CTB1410 | 14" Open Bag **CTB1710** | 17" Open Bag