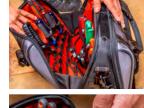

**ORGANIZED –** Center panels separate tools and allow for additional storage sleeves. Sleeves are open-bottom design so small bits never get lost at the bottom of narrow pockets.

**ACCESSIBLE –** PALS-style webbing allows fast and easy access to frequently used tools. Bright orange interiors make it easier to see tools in low light conditions and dark jobsites.