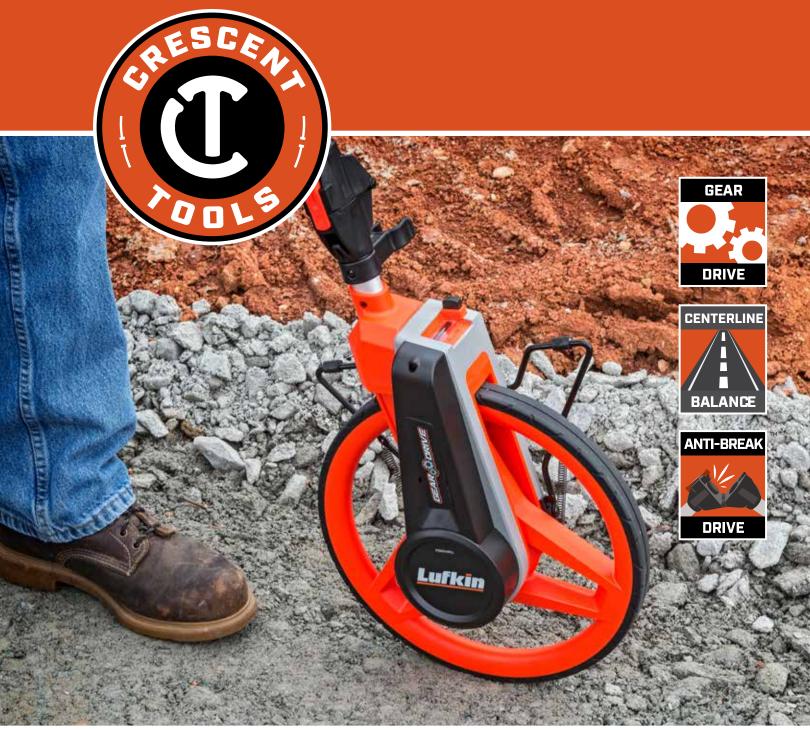

## CRESCENT LUFKIN®

Professional Centerline Balance 12-Inch Measuring Wheel

## A Well-Balanced Wheel

## Center-mounted wheel offers improved accuracy.

Unlike most large measuring wheels, the wheel on the new Lufkin® Centerline Balance 12-inch Professional Measuring Wheel is mounted in line with the handle for better balance and accuracy. The wheel's counter has a gear drive, which is more durable and delivers greater long-term accuracy than belt-drive counters. The counter readout is top-mounted above the wheel, bringing it closer to the user for maximum visibility. The folding handle features a sturdy damage-resistant breakaway joint.