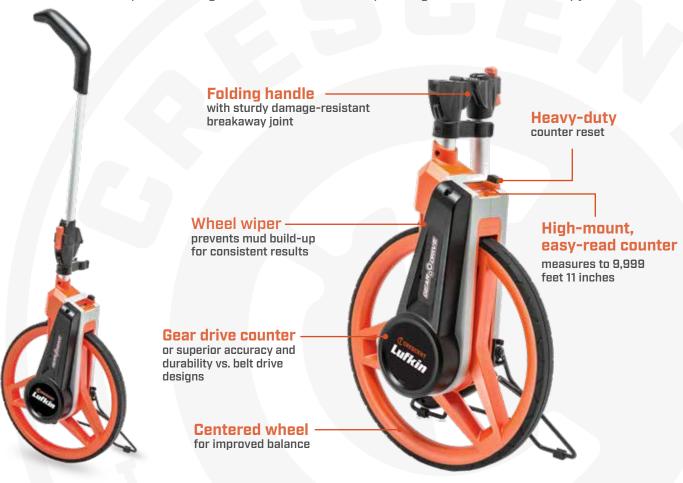

## Center-mounted wheel offers improved accuracy.

Unlike most large measuring wheels, the wheel on the new Lufkin® Centerline Balance 12-inch Professional Measuring Wheel is mounted in line with the handle for better balance and accuracy. The wheel's counter has a gear drive, which is more durable and delivers greater long-term accuracy than belt-drive counters. The counter readout is top-mounted above the wheel, bringing it closer to the user for maximum visibility. The folding handle features a sturdy damage-resistant breakaway joint.