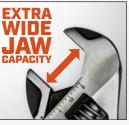

> Extra-Wide Jaw Opening Works with larger

fasteners than a same-length

standard wrench

Laser-Etched Markings

CERESCENT

Make it easier to adjust to any fastener size—SAE or metric

## NEXT LEVEL

Micro-serrations on jaw faces produce a tighter grip on the fastener, providing up to 4X more torque

Jaws open as wide as next size larger standard wrench

Stronger, large-diameter knurl makes adjustment easier; won't bind up