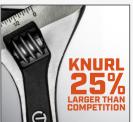

Exceeds ASME Strength Requirements For next larger size wrench

Black

Phosphate and

Lacquer Finish For superior resistance to rust

and corrosion

Larger Knurl

For easier adjustment and tighter jaw fit; won't bind up

## NEXT LEVEL

Micro-serrations on jaw faces produce a tighter grip on the fastener, providing up to 4X more torque

Jaws open as wide as next size larger standard wrench

Stronger, large-diameter knurl makes adjustment easier; won't bind up