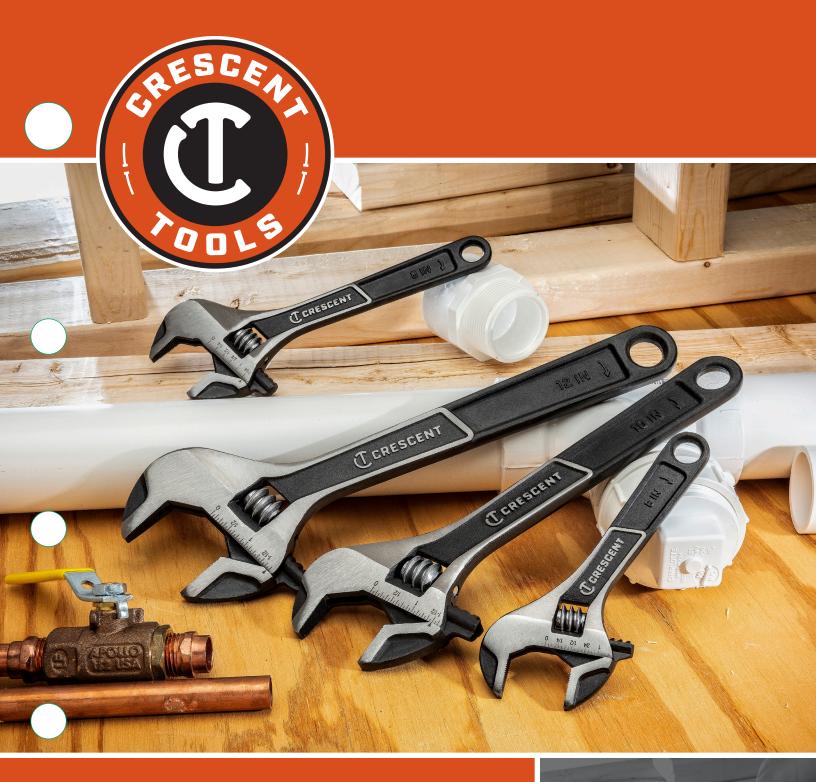

## **(T CRESCENT**<sup>®</sup>

Wide Jaw Adjustable Wrenches Trusted by the Trades.

## Get Next Level Strength and Adjust-Ability.

New Crescent Wide Jaw Adjustable Wrenches really punch above their weight when it comes to strength and jaw capacity. They open wide to work on fasteners that would need the next larger size of standard adjustable, saving weight and bulk in your toolbox. A 10-inch Crescent Wide Jaw has the same strength and jaw capacity as a 12-inch standard adjustable. So lighten your load with these innovative new tools from Crescent...the original name in adjustable wrenches.

Exceeds ASME Strength Requirements For next larger size wrench

Black

Phosphate and

Lacquer Finish For superior resistance to rust

and corrosion

Larger Knurl

For easier adjustment and tighter jaw fit; won't bind up

> Extra-Wide Jaw Opening Works with larger

fasteners than a same-length

standard wrench

Laser-Etched Markings

CERESCENT

Make it easier to adjust to any fastener size—SAE or metric

| Part No    | Description                                  | UPC          | Weight*<br>Lbs. | Length*<br>Inches | Width*<br>Inches | Height*<br>Inches | Shelf Pack Code | Shelf<br>Pack |
|------------|----------------------------------------------|--------------|-----------------|-------------------|------------------|-------------------|-----------------|---------------|
| ATWJ26VS   | 6" Wide Jaw Adjustable Wrench                | 037103328069 | 0.49            | 9.06"             | 3.74"            | 0.59"             | 10037103328066  | 3             |
| ATWJ28VS   | 8" Wide Jaw Adjustable Wrench                | 037103328045 | 0.79            | 11.22"            | 4.33"            | 0.79"             | 10037103328042  | 3             |
| ATWJ210VS  | 10" Wide Jaw Adjustable Wrench               | 037103328052 | 1.26            | 13.19"            | 4.80"            | 0.79"             | 10037103328059  | 3             |
| ATWJ212VS  | 12" Wide Jaw Adjustable Wrench               | 037103328038 | 1.96            | 15.16"            | 5.31"            | 0.98"             | 10037103328035  | 3             |
| ATWJ2610VS | 6" and 10" Wide Jaw Adjustable<br>Wrench Set | 037103328076 | 1.72            | 12.60"            | 6.10"            | 0.79"             | 10037103328073  | з             |