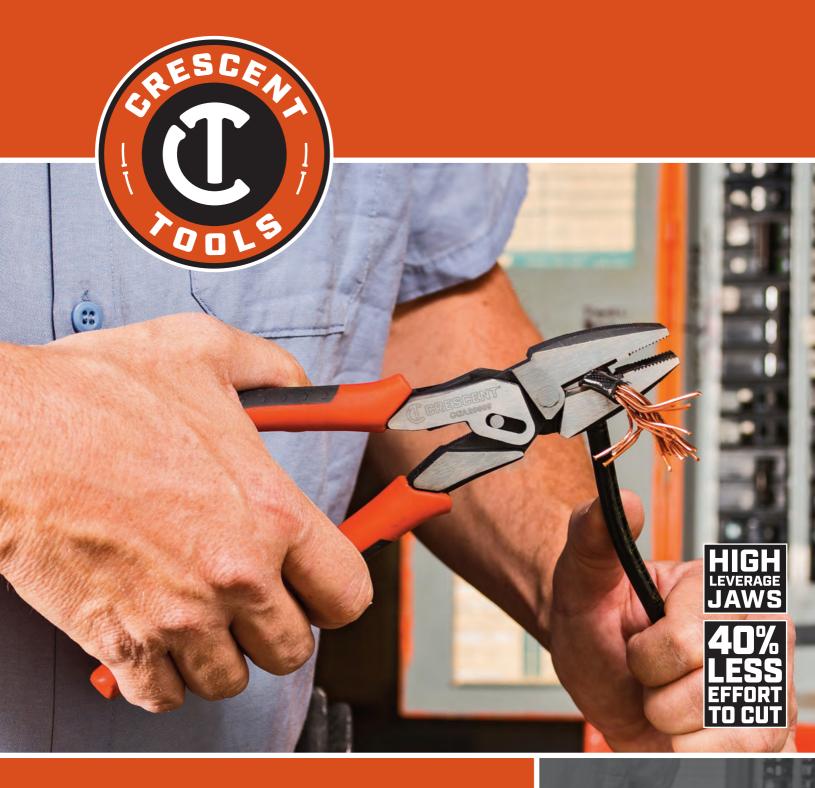

### More Power. Less Effort.

Unique **Pivot Action Design requires 40%** less force to cut

Induction

Hardened Cutting edge for long life

**Dual Material Grips** 

For added comfort and durability

#### **9" PIVOT-ACTION LINESMAN PLIER**

- Unique Pivot-Action design requires 40% less effort to cut
- Induction hardened cutting edge for long life
- · Machined, cross-checked jaw pattern for gripping and twisting in any direction
- Forged steel body for superior strength and durability
- Dual-material grips provide added comfort and durability
- Meets or exceeds applicable ASME performance requirements

## **Machined Cross-Check**

Jaw pattern for gripping

| ltem No  | Description       | Shelf Pack<br>Quantity | Case Pack<br>Quantity | UPC          |
|----------|-------------------|------------------------|-----------------------|--------------|
| CCA20509 | 9" Linesman Plier | 3                      | 36                    | 037103274489 |
| CCA5428  | 8" Diagonal Plier | 3                      | 36                    | 037103274469 |