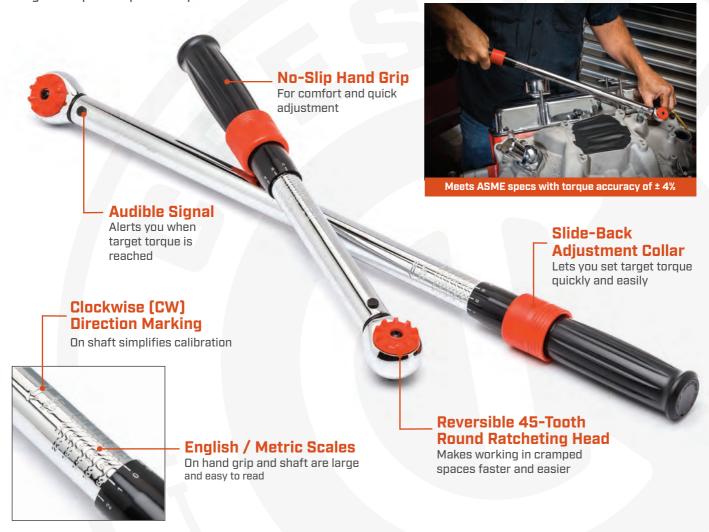

## When Precision is Your Top Priority

You can depend on the superior performance of Crescent® Micrometer Torque Wrenches
New Crescent Micrometer Torque Wrenches offer a dependable, fast, and accurate way to tighten
fasteners in automotive, agricultural, and commercial/industrial applications. Reversible ratcheting
heads make work easier in tight spaces and an audible signal lets you know your target torque has
been reached. A slide-back adjustment collar design and large laser-etched markings make setting
target torque simple and quick.