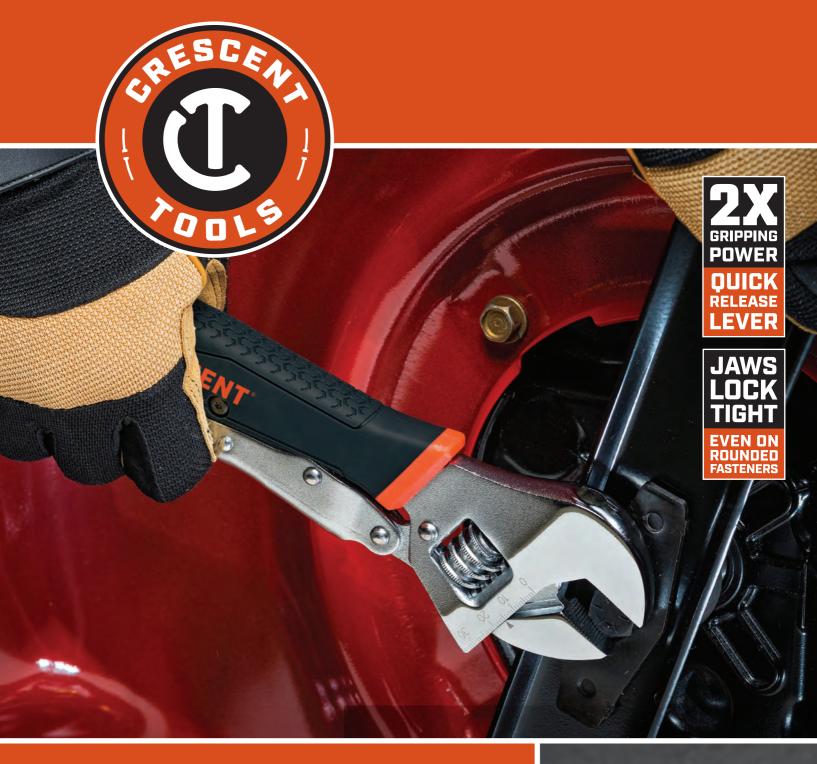

## The Speed of an Adjustable Wrench with the Grip of a Locking Plier

Crescent's new 10" Locking Adjustable Wrench offers the speed and versatility of an adjustable wrench with the gripping power of a locking plier. With its finely toothed jaws, it delivers twice the gripping power on difficult jobs such as loosening rounded fasteners or turning fasteners in confined spaces. Its quick-release and dual material handle make it easy to release, comfortable to use, and the perfect tool for any DIYer.