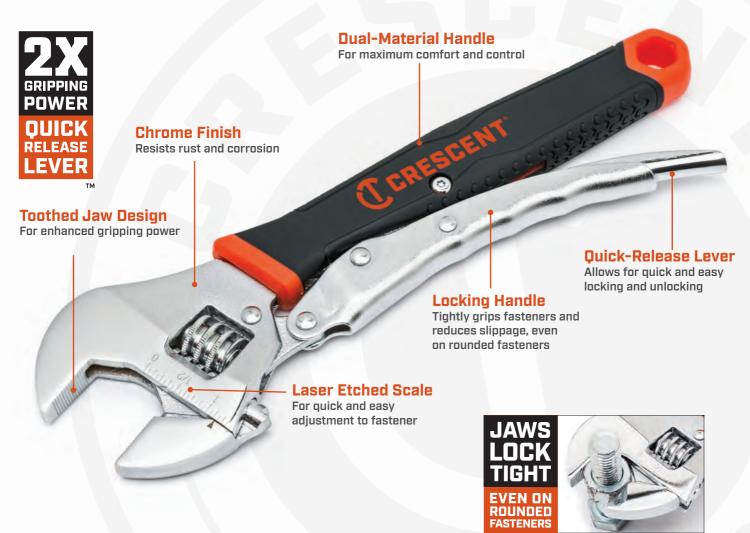

## The Speed of an Adjustable Wrench with the Grip of a Locking Plier

Crescent's new 10" Locking Adjustable Wrench offers the speed and versatility of an adjustable wrench with the gripping power of a locking plier. With its finely toothed jaws, it delivers twice the gripping power on difficult jobs such as loosening rounded fasteners or turning fasteners in confined spaces. Its quick-release and dual material handle make it easy to release, comfortable to use, and the perfect tool for any DIYer.